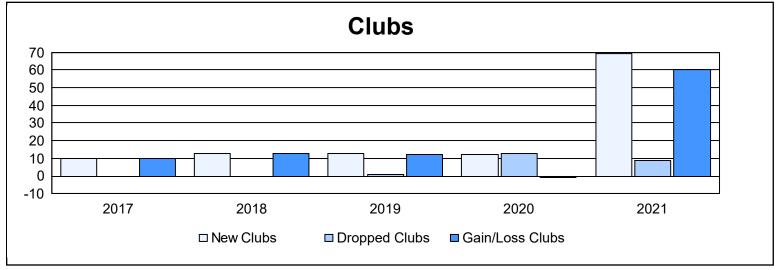

District 3232B1 As of June 2021 Cumulative

| Year      | New<br>Clubs | Dropped<br>Clubs | Gain/<br>Loss<br>Clubs | New<br>Members | Charter<br>Members | Reinstate<br>Members | Transfer<br>Members | Total<br>Member<br>Added | Total<br>Members<br>Dropped | Gain/<br>Loss<br>Members |
|-----------|--------------|------------------|------------------------|----------------|--------------------|----------------------|---------------------|--------------------------|-----------------------------|--------------------------|
| 2016-2017 | 10           | 0                | 10                     | 596            | 219                | 35                   | 2                   | 852                      | 333                         | 519                      |
| 2017-2018 | 13           | 0                | 13                     | 1,313          | 308                | 91                   | 16                  | 1,728                    | 1,163                       | 565                      |
| 2018-2019 | 13           | 1                | 12                     | 1,191          | 460                | 27                   | 8                   | 1,686                    | 433                         | 1,253                    |
| 2019-2020 | 12           | 13               | -1                     | 144            | 235                | 299                  | 14                  | 692                      | 2,629                       | -1,937                   |
| 2020-2021 | 69           | 9                | 60                     | 362            | 1,243              | 25                   | 3                   | 1,633                    | 789                         | 844                      |
| Average   | 23           | 5                | 19                     | 721            | 493                | 95                   | 9                   | 1,318                    | 1,069                       | 249                      |