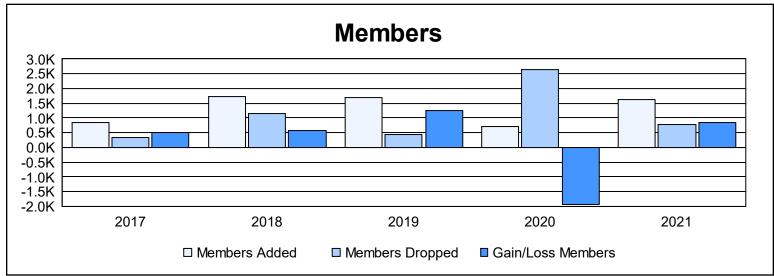

District 3232B1 As of June 2021 Cumulative

| Year      | New<br>Clubs | Dropped<br>Clubs | Gain/<br>Loss<br>Clubs | New<br>Members | Charter<br>Members | Reinstate<br>Members | Transfer<br>Members | Total<br>Member<br>Added | Total<br>Members<br>Dropped | Gain/<br>Loss<br>Members |
|-----------|--------------|------------------|------------------------|----------------|--------------------|----------------------|---------------------|--------------------------|-----------------------------|--------------------------|
| 2016-2017 | 10           | 0                | 10                     | 596            | 219                | 35                   | 2                   | 852                      | 333                         | 519                      |
| 2017-2018 | 13           | 0                | 13                     | 1,313          | 308                | 91                   | 16                  | 1,728                    | 1,163                       | 565                      |
| 2018-2019 | 13           | 1                | 12                     | 1,191          | 460                | 27                   | 8                   | 1,686                    | 433                         | 1,253                    |
| 2019-2020 | 12           | 13               | -1                     | 144            | 235                | 299                  | 14                  | 692                      | 2,629                       | -1,937                   |
| 2020-2021 | 69           | 9                | 60                     | 362            | 1,243              | 25                   | 3                   | 1,633                    | 789                         | 844                      |
| Average   | 23           | 5                | 19                     | 721            | 493                | 95                   | 9                   | 1,318                    | 1,069                       | 249                      |